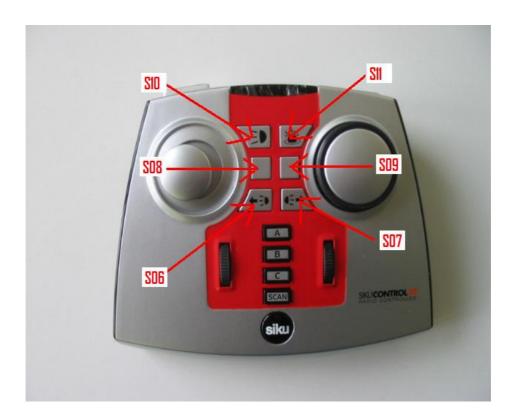

## 4. Adjust Buttons:

| Button | Adjustment Function                                                       |
|--------|---------------------------------------------------------------------------|
| S06    | Adjust the left sliding function                                          |
| S07    | Adjust the right sliding function                                         |
| S08    | Adjust the middle position of steering and driving                        |
| S09    | Adjust the joystick function                                              |
| S10    | Adjust the steering function                                              |
| S11    | Adjust the coupling function (only for M.A.N and Scania / will follow for |
|        | the RF Traktor SPI Version)                                               |